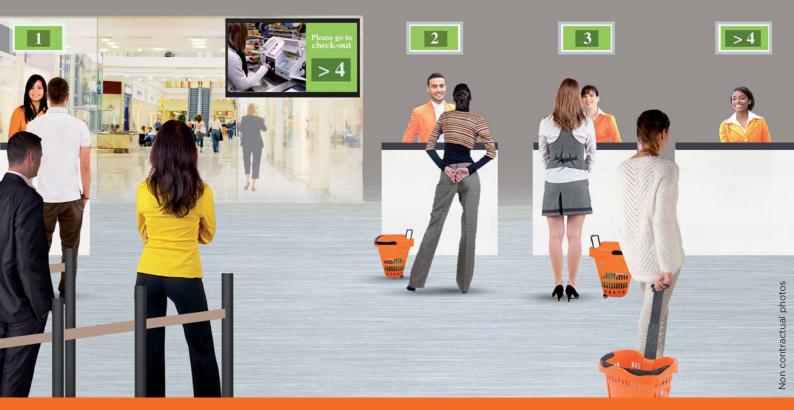

eZQ<sup>™</sup>, our single line queuing solution for check-out counters enables to speed-up the check-out process in order to improve customer service.

A single queue is installed in front of check-out counters. When one is available, the next customer is called on the video screen and by sound announcement. Your customers can then easily see which check-out is available.

- Optimize cashier staff management
- Avoid the «other queue is quicker» syndrome
- Can adapt to any kind of check-out furniture and layout of the stores

Our eZQ<sup>TM</sup> system for fast and organized check-out process

## **≯** FEATURES

- Directional displays to indicate the calling check-out (optional):
- . 8" to 55" LCD screen
- . 23cm LED screen
- Sound announcement (for instance "Please go to check-out X")
- · Check-out displays for an easier identification of check-outs (optional):
- . 8" LCD display
- . 21cm LED display
- Call boxes (optional):
- . 2-key box
- . RFID box